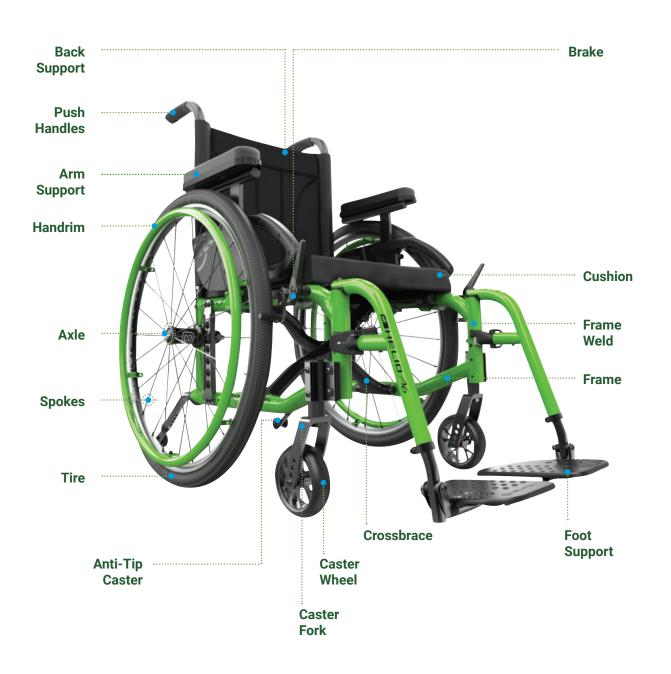

# **Know and Maintain Your Folding Manual Wheelchair**

#### Casters

Clean and inspect caster bearings

Inspect anti-tip

#### Cushion

Wipe down cushion and cover

#### Frame

Inspect cross-brace, suspension, and welds

Wipe down frame

## **Rear Wheels**

Inspect alignment, bearings, hand rim, brake, quick-release axle, spokes, and tires

Wipe down and lubricate rear wheel axle

## **Supports**

Inspect arm, back, and foot supports

Inspect clothing guard

Inspect upholstery (including stitching & rivets)

Wipe down upholstery and supports