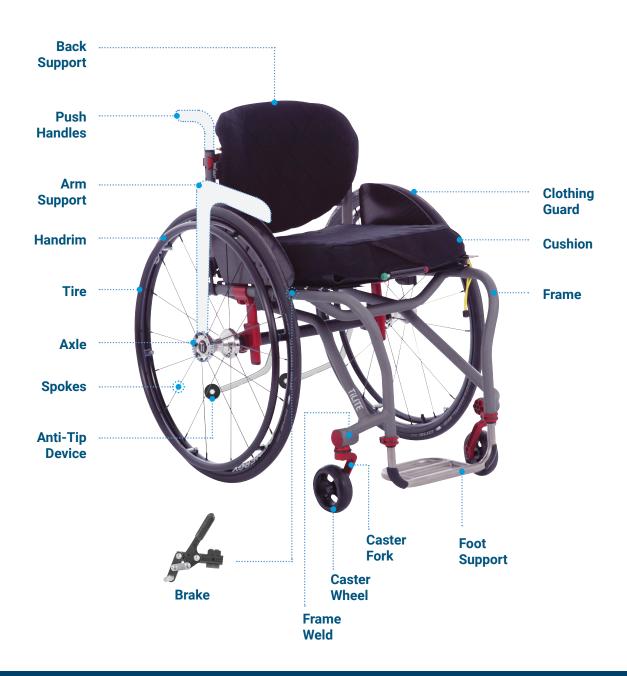

# **Know and Maintain Your Rigid Manual Wheelchair**

## **WEEKLY**

Inspect cushion and cover

Inspect tire pressure (pneumatic ONLY)

#### Casters

Clean and inspect caster bearings

Inspect anti-tip

## Cushion

Wipe down cushion and cover

#### Frame

Inspect cross-brace, suspension, and welds

Wipe down frame

#### **Rear Wheels**

Inspect alignment, bearings, hand rim, brake, quick-release axle, spokes, and tires

Wipe down and lubricate rear wheel axle

# **Supports**

Inspect arm, back, and foot supports

Inspect clothing guard

Inspect upholstery (including stitching & rivets)

Wipe down upholstery and supports