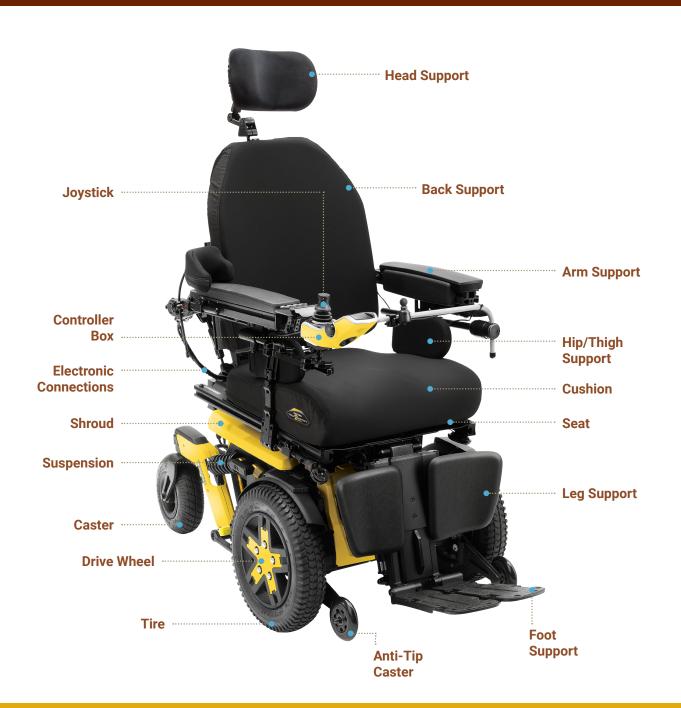

# **Know and Maintain Your Power Wheelchair**

#### Frame

Inspect Shroud

## **Electrical System**

Charge batteries; Inspect controls, indicators, horn, motor sound, motor disengage lever

#### Wheels

Inspect tires

## Cushion

Inspect cover

#### Frame

Inspect welds and suspension

#### Wheels

Inspect drive wheels, caster wheels, anti-tip casters; Clean caster axle

## **Supports**

Inspect positioning belts, arm, foot, leg, back and other supports

## **Electrical System**

Inspect controller box, battery, wiring and electrical connections; Clean power seat functions